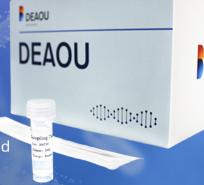

## **Inactivation Type Virus Sampling Tube** (Special For COVID Test)

**Expected Usage :** For collection, transportation and storage of clinical samples

**Package Spec :** 50 tests/kit

**Product Formation:** One OP swab + one sampling tube with 3 mL preservation liquid