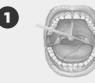

## **Operation Procedure**

Open the tube and put the swab into the tube.

Break off the swab and close the lid.

°C |

Convenient

Allow room temperature

storage of RNA

Record the sample information.