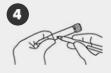

to ensure biosafety

Use the swab to wipe the tonsils and the posterior pharyngeal wall, collect the sample.