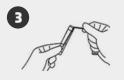

## **Operation Procedure**

Open the tube and put the swab into the tube.

Break off the swab and close the lid.

°C |

Convenient

Allow room temperature

storage of RNA

Record the sample information.