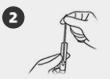

to ensure biosafety

Use the swab to wipe the tonsils and the posterior pharyngeal wall, collect the sample.